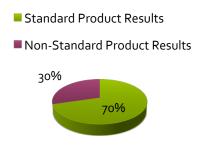

Relevant results were individual hunting guides, or hunting ranches. The "Standard Product" used for this research was a 3-night guided hunting trip with 130" Whitetail Deer being the target. Data was also taken for non-standard product results, such as hunting trips with more or less nights offered, and larger or smaller deer as the target. The results are differentiated by creating two catagories "Total Results" and "Standard-Product Only Results".

### Percentage Standard Prodcuts