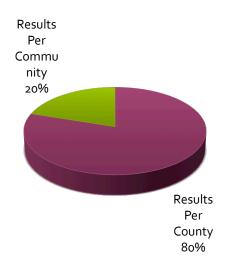

|  |
| Never submit passwords through Google Forms                                                                                                                                                                                                                                                                                                                                                                                                                         |  |



## Standard-Product Only Results



# Amenities Offered By Guides (Standard Results)







### **Total Results**



# Amenities Offered By Guides (All Results)







# Search for "Webb County, TX Deer Hunting" Conducted on 13 Nov 2013 – First Page Results

### The Killam Laredo Ranch - South Texas White-tailed Deer Hunting ...

www.killamcompanies.com/laredo/Laredo%20Ranch.html

White-tailed Deer Hunting at its Best - The 45000 acre Killam Laredo Ranch is ... located just outside the city limits of Laredo, Texas (in western Webb County).

### Whitetail Deer Hunting Texas Guided Whitetail Hunts South Texas ...

www.ranchonuevowhitetails.com/ >

The Vela family has been operating their whitetail deer hunting ranch for over ... of Webb and Zapata counties just southeast of Laredo, TX, Rancho Nuevo sits in ...

### Webb County Seat: Laredo - Webb — Texas Parks & Wildlife ...

www.tpwd.state.tx.us/regulations/outdoor-annual/2013.../counties/webb ▼
Bag L