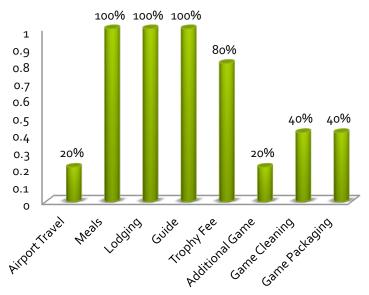

|  |
| Never submit passwords through Google Forms                                                                                                                                                                                                                                                                                                                                                                                                                         |  |



## Standard-Product Only Results



# Amenities Offered By Guides (Standard Results)







### **Total Results**



# Amenities Offered By Guides (All Results)







# Search for "Webb County, TX Deer Hunting" Conducted on 13 Nov 2013 – First Page Results

### The Killam Laredo Ranch - South Texas White-tailed Deer Hunting ...

www.killamcompanies.com/laredo/Laredo%20Ranch.html

White-tailed Deer Hunting at its Best - The 45000 acre Killam Laredo Ranch is ... located just outside the city limits of Laredo, Texas (in western Webb County).

### Whitetail Deer Hunting Texas Guided Whitetail Hunts South Texas ...

www.ranchonuevowhitetails.com/ >

The Vela family has been operating their whitetail deer hunting ranch for over ... of Webb and Zapata counties just southeast of Laredo, TX, Rancho Nuevo sits in ...

### Webb County Seat: Laredo - Webb — Texas Parks & Wildlife ...

www.tpwd.state.tx.us/regulations/outdoor-annual/2013.../counties/webb ▼
Bag