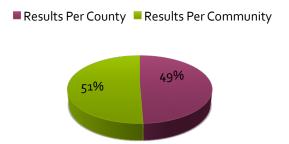

### Research Summary

Researchers conducted web serches using the Google search engine on a computer cleared of cookies and caches, and not signed into a google account. They searched first by the county name, using the terms "'X' County, Texas Deer Hunting" and then searched by a community name, using the terms "'X', Texas Deer Hunting". They took the top results for each search, stopping when they obtained 12 releveant results or after 50 total results. There was a maximum possible 24 results from each county – 12 from a county search and 12 from a community search. These results come from a standard internet search and may not represent all of the guides opperating in the county. The results reflect how well the guide businesses have positioned their websites to appear in standard searches. Included in the research data is the average, highest, and lowest rank of the search results. A search result with the rank of "2" was the second search result to appear and so on.

### Community v County Results