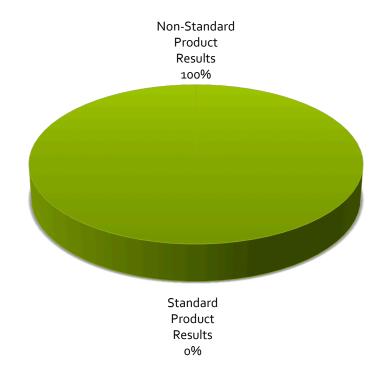

Relevant results were individual hunting guides, or hunting ranches. The "Standard Product" used for this research was a 3-night guided hunting trip with 130" Whitetail Deer being the target. Data was also taken for non-standard product results, such as hunting trips with more or less nights offered, and larger or smaller deer as the target. The results are differentiated by creating two catagories "Total Results" and "Standard-Product Only Results".

### Percentage Standard Prodcuts