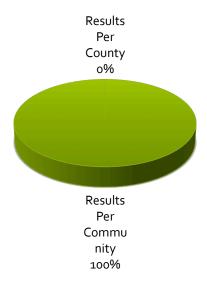

## Research Summary

Researchers conducted web serches using the Google search engine on a computer cleared of cookies and caches, and not signed into a google account. They searched first by the county name, using the terms "'X' County, Texas Deer Hunting" and then searched by a community name, using the terms "'X', Texas Deer Hunting". They took the top results for each search, stopping when they obtained 12 releveant results or after 50 total results. There was a maximum possible 24 results from each county – 12 from a county search and 12 from a community search. These results come from a standard internet search and may not represent all of the guides opperating in the county. The results reflect how well the guide businesses have positioned their websites to appear in standard searches. Included in the research data is the average, highest, and lowest rank of the search results. A search result with the rank of "2" was the second search result to appear and so on.

### Community v County Results