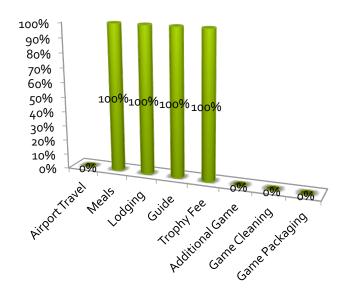

Researches took information on the prices of hunting packages, whether or not they offered the 8 most commonly offered amenities, and where the guide was located.

# Amenities Provided By Guides (All Results)

## Amenities Offered (Standard and Non-Standard)