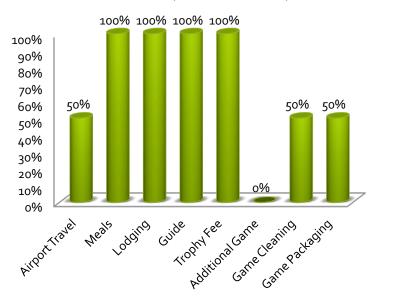

|  |
|                                                                                                                                                                                                                                                                                                                                                                                                                                                                      |  |



# Standard-Product Only Results



# Amenities Provided By Guides (Standard Results)







# **Total Results**



# Amenities Provided By Guides (All Results)







# Search for "Jim Wells County, TX Deer Hunting" Conducted on 6 Nov 2013 – First Page Results

#### Jim Wells — Texas Parks & Wildlife Department

www.tpwd.state.tx.us/regulations/outdoor-annual/.../counties/jim-wells  $\lnot$  Texas Parks and Wildlife .... Outdoor Annual  $\rightarrow$  Hunting  $\rightarrow$  Seasons by County  $\rightarrow$  Jim Wells .... Bag Limit 5 deer, no more than 3 bucks, all seasons combined.

# Land for sale by Orange Grove, Texas - Jim Wells County - 187.58 ...

www.landsoftexas.com/texas/land...Jim-Wells-County-Texas/.../1090525 ▼ 187.58 Acre Trophy Deer Hunting Ranch - Jim Wells County, Texas This ideal South Texas hunting ranch consists of approximately 188 acres situated in ...

#### Jim Wells County Farms For Sale - Jim Wells Texas - LoopNet

www.lo