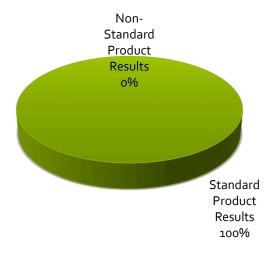

Relevant results were individual hunting guides, or hunting ranches. The "Standard Product" used for this research was a 3-night guided hunting trip with 130" Whitetail Deer being the target. Data was also taken for non-standard product results, such as hunting trips with more or less nights offered, and larger or smaller deer as the target. The results are differentiated by creating two catagories "Total Results" and "Standard-Product Only Results".

# **County Result Proportions**

# Percentage Standard Prodcuts