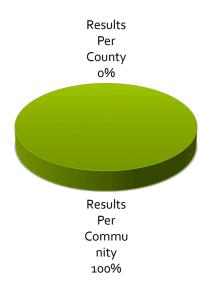

|  |
|                                                                                                                                                                                                                                                                                                                                                                                                                                                                      |  |



# Standard-Product Only Results



# Amenities Provided By Guides (Standard Results)







# **Total Results**



# Amenities Provided By Guides (All Results)







# Search for "Jim Wells County, TX Deer Hunting" Conducted on 6 Nov 2013 – First Page Results

#### Jim Wells — Texas Parks & Wildlife Department

www.tpwd.state.tx.us/regulations/outdoor-annual/.../counties/jim-wells  $\lnot$  Texas Parks and Wildlife .... Outdoor Annual  $\rightarrow$  Hunting  $\rightarrow$  Seasons by County  $\rightarrow$  Jim Wells .... Bag Limit 5 deer, no more than 3 bucks, all seasons combined.

# Land for sale by Orange Grove, Texas - Jim Wells County - 187.58 ...

www.landsoftexas.com/texas/land...Jim-Wells-County-Texas/.../1090525 ▼ 187.58 Acre Trophy Deer Hunting Ranch - Jim Wells County, Texas This ideal South Texas hunting ranch consists of approximately 188 acres situated in ...

#### Jim Wells County Farms For Sale - Jim Wells Texas - LoopNet

www.loop