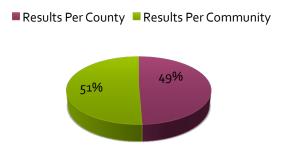

## Research Summary

Researchers conducted web serches using the Google search engine on a computer cleared of cookies and caches, and not signed into a google account. They searched first by the county name, using the terms "'X' County, Texas Deer Hunting" and then searched by a community name, using the terms "'X', Texas Deer Hunting". They took the top results for each search, stopping when they obtained 12 releveant results or after 50 total results. There was a maximum possible 24 results from each county – 12 from a county search and 12 from a community search. These results come from a standard internet search and may not represent all of the guides opperating in the county. The results reflect how well the guide businesses have positioned their websites to appear in standard searches. Included in the research data is the average, highest, and lowest rank of the search results. A search result with the rank of "2" was the second search result to appear and so on.

### Community v County Results