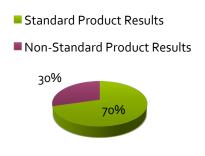

Relevant results were individual hunting guides, or hunting ranches. The "Standard Product" used for this research was a 3-night guided hunting trip with 130" Whitetail Deer being the target. Data was also taken for non-standard product results, such as hunting trips with more or less nights offered, and larger or smaller deer as the target. The results are differentiated by creating two catagories "Total Results" and "Standard-Product Only Results".

## Standard-Product Only Results

### Percentage Standard Prodcuts