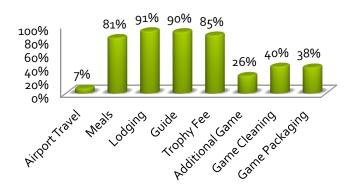

# Standard-Product Only Results

Minimum Total Results: Average Price: Median Price: Price: \$1500.00 \$1500.00 \$1000.00 Maximum Lowest Rank: Highest Rank: Average Price: Rank: 9 2 15 \$2000.00

Amenities Provided By Guides
Percentage of companies that provide each listed amenity

Percentage of companies that provide each listed amenity