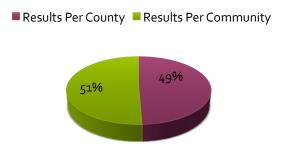

### Search Results

 $\label{eq:community} \mbox{ Percentage of results found via search by Community and Search by County}$ 

### Community v County Results