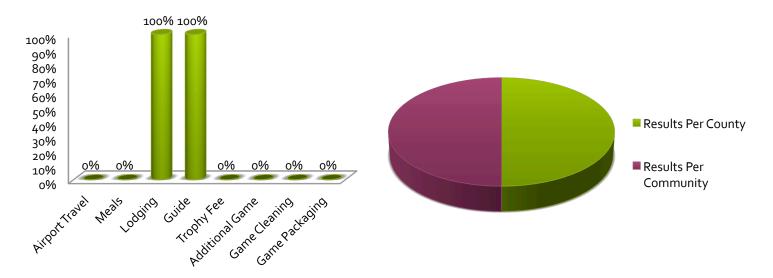

## **Total Results**

Minimum Total Results: Average Price: Median Price: Price: \$1500.00 \$1500.00 \$1000.00 Maximum Highest Rank: Lowest Rank: Average Price: Rank: 9 15 \$2000.00

Amenities Provided By Guides

Percentage of companies that provide each listed amenity

### Search Results

 $\label{eq:community} \mbox{ Percentage of results found via search by Community and Search by County}$ 