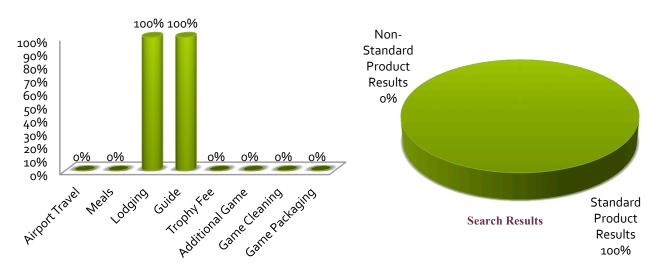

# Standard-Product Only Results

Minimum Total Results: Average Price: Median Price: Price: \$1500.00 \$1500.00 \$1000.00 Maximum Lowest Rank: Highest Rank: Average Price: Rank: 9 2 15 \$2000.00

Amenities Provided By Guides
Percentage of companies that provide each listed amenity

Percentage of companies that provide each listed amenity

### Search Results

 $\label{eq:community} \mbox{ Percentage of results found via search by Community and Search by County}$ 