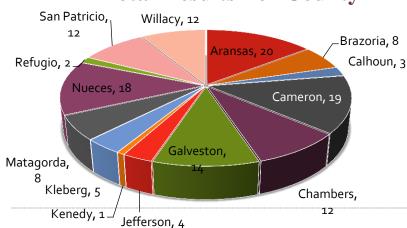

ing%20Guides Corpus Christi Fishing Guides Texas Gulf Coast Fishing and Hunting Guides | Your Guides to Adventure Starts Here

# Corpus Christi Fishing Guides Baffin Bay Laguna Madre Hough's ...

www.2-houghs.com/ >

Hough's Guide Service and Texas CHL Class. ... Byron Hough is a full-time professional fishing guide licensed by the U.S. Coast Guard and the ... professional team at Waypoint Marine in Corpus Christi with a 250hp Mercury Pro XS outboard.

# Corpus Christi Fishing Guides

www.landcut.com/

Fishing Guide specializing in redfish and seatrout in Corpus Christi Texas. ... Capt. Jon Fails. Corpus Christi, Texas Professional Fishing guide since 1993 ...



# Results From All Texas Coastal Counties



# Amenities Offered (Standard and Non-Standard)



# **Total Results Per County**



# Standard v Non-Standard Product Results



# County v Community Search Results





# **Fishing Economics Data**

<u>The 2011 National Survey of Fishing, Hunting, and Wildlife-Associated Recreation</u> shows that \$41.8 billion dollars are spent annually on recreational fishing. This means that Texas, with their \$4.2 billion in spending on fishing account for approximately 10 percent of the United States' total income from fishing.

Texas places second overall in spending on recreational fishing, after Florida. Recreational fishing in Texas totaled \$4.2 billion in spending, supported 59,000 jobs, had \$392 million in state tax revenue, and \$482 million in federal tax revenue. *Hunting and Fishing: Bright stars of the American economy* 

The National Shooting Sports Foundation (NSSF)