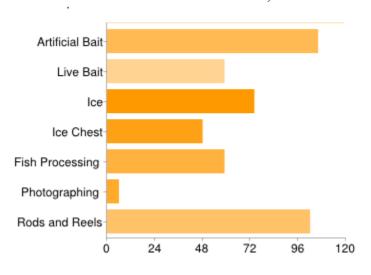

Search Results

Amenities Provided By Guides

Percentage of companies that provide each listed amenity

# Amenities Offered (Standard and Non-Standard)