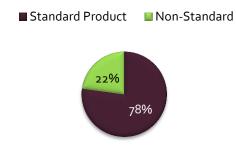

Relevant results were individual fishing guides, or guided fishing companies. The "Standard Product" used for this research was a Half-Day Guided Fishing Trip for 2 where Red Drum was a target species fish. Data was also taken for non-standard product results, such as Full Day Guided Fishing Trips and Trips for more than 2 people. The results are differentiated by creating two catagories "Total Results" and "Standard-Product Only Results".

# Standard v Non-Standard Product Results