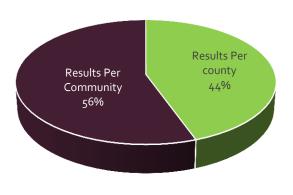

# **Search Results**

 $\label{eq:community} \mbox{ Percentage of results found via search by Community and Search by County}$ 

# County v Community Search Results