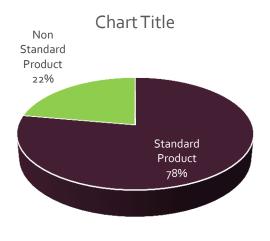

Relevant results were individual fishing guides, or guided fishing companies. The "Standard Product" used for this research was a Half-Day Guided Fishing Trip for 2 where Red Drum was a target species fish. Data was also taken for non-standard product results, such as Full Day Guided Fishing Trips and Trips for more than 2 people. The results are differentiated by creating two catagories "Total Results" and "Standard-Product Only Results".

# Standard-Product Only Results

Total Results: 14

Average Price: \$441.07

Median Price: \$425.00

Minimum Price: \$350.00 Maximum Price: \$600.00