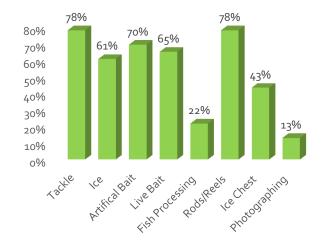

# **Total Results**

Total Results: 18

Average Price: \$454.17

Median Price: \$425.00

Minimum Price: \$350.00 Maximum Price: \$600.00

# **Guides Without Stardard Product:**

- Blue Heron Adventures
- Captain Carl Wentrcek
- Reel McCoy Guide Service
- Bill Sheka Jr. Outdoors

Percentage of companies that provide each listed amenity