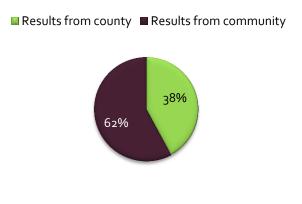

# **Search Results**

 $\label{eq:community} \mbox{ Percentage of results found via search by Community and Search by County}$ 

# County v Community Search Results